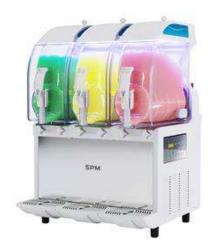

### **General Features**

I-PRO 3 ELECTRONIC UV is a professional slush machine with n. 3 I-Tank insulated bowls, 11 litres each, electronic control and n-UV sanitizing system.

The numerous patents and innovations make this equipment one of the most advanced slush machines in the world.

The look is modern and eye-catchy, thanks to the LED-light system that illuminates the product inside the tank

The shape of the bowls allows a natural mixing process to ensure an optimum consistency of the product.

Bowls work independently, and thanks to this is it possible to dispense different product with the one equipment at the same time, like: slushies, milkshakes, cold drinks and/or frozen cocktails.

The n-UV sanitizing system makes this equipment particularly suitable for dairy-based products.

### Construction

- The patented I-Tank insulated bowl reduces the impact of ambient temperature on the product, improving its cooling efficiency and guaranteeing energy and cost savings.
- The electronic keypad allows you to program the slush machine daily or weekly.
- Exclusive n-UV LED system for bowl sanitation that reduces bacterial proliferation, ensuring a wholesome, high quality dispensed product.
- Slushie machine equipped with 3x11-litres insulated tanks