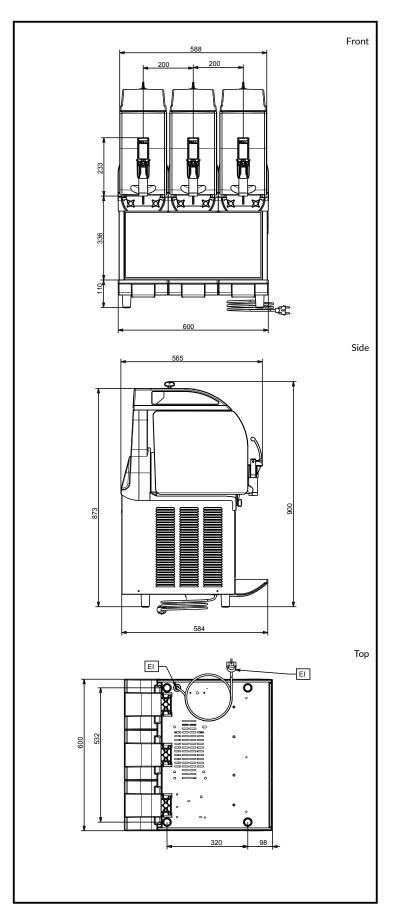

### **Key Information:**

Number of bowls: 3

**Bowl's capacity:** ISO 9001; ISO 14001 lt

Control board: Electronic

Dimensions, Width: 600 mm

Dimensions, Depth: 580 mm

Dimensions, Height: 870 mm

Net weight: 81 kg